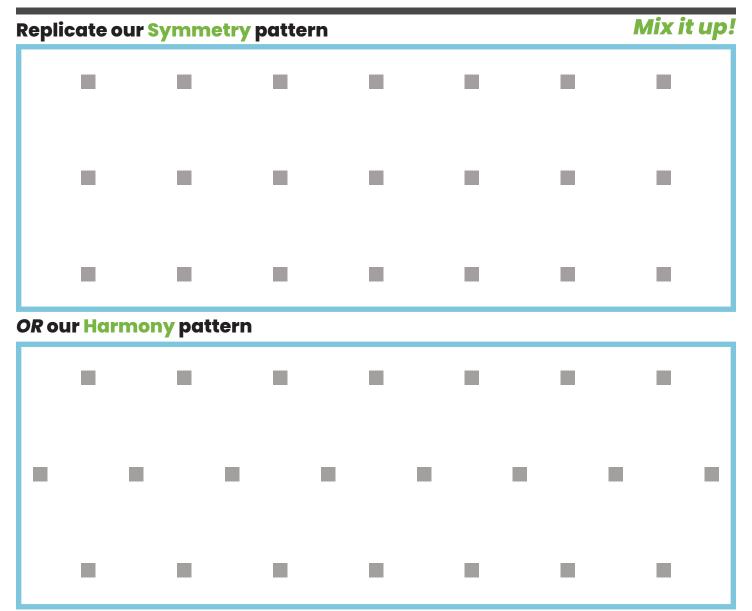

h and constant technique. Cut a length of the tape slightly larger than the width of the window

Step 4:



Use the provided squeegee to flatten the tape, releasing any trapped air.

Ensure to remove the carrier tape from the surface, leaving only the markers

Step 5: Repeat Steps 3-4

Please ensure to remove the carrier tape, leaving the markers on the glass!



Congrats! You're now 🔊 protected from bird strikes!

Feather Friendly® Residential Bird Collision Deterrent Technologies | 2207 Dunwin Dr. Mississauga, ON L5L 1X1 T: 416 233 5091 | TF: 1 888 874 1755 | F: 289 232 7137 | info@featherfriendly.com | www.featherfriendly.com Feather Friendly® is a registered trade mark of Feather Friendly Technologies Inc.



## Suggested patterns for applying DIY Bird Collision Deterrent Marker Tape



## **Cleaning Instructions:**

Window cleaning products such as Windex, or mild liquid detergent and water mixtures may be used to clean glass surfaces without damaging the marker-pattern. A soft cloth or synthetic sponge are recommended washing tools.

DO NOT apply heavy scrubbing pressure. Hard rubber squeegees and power-washing machines will damage marker-patterns and are not recommended.

# Need Help? Scan this QR code with your phone to take a look at our installation video



**T:** 416 233 5091 | **TF:** 1 888 874 1755 | **F:** 289 232 7137 | info@featherfriendly.com | www.featherfriendly.com | Feather Friendly is a registered trade mark of Feather Friendly Technologies Inc.